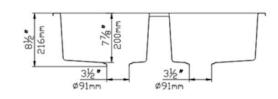

## **SPECIFICATIONS**

(All measurements are in millimeters)

**Description:** 

Quartz Double Bowl Kitchen Sink

**Sink Dimensions:** 

762W x 457H x 212D

**Bowl Dimensions:** 

2 x (360W x 440H x 200D)

Installation:

Top-mount or Under mount.

Material:

Quartz (80% natural quartz, 20% resins)

**Tap Holes:** 

No tap hole.

**Outlet:** 

90mm chrome round basket wasteincluded.