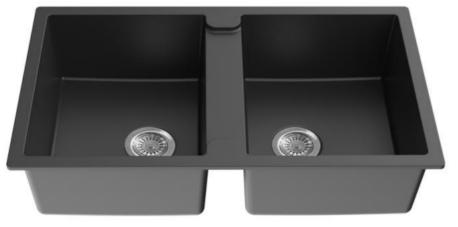

## **SPECIFICATIONS**

(All measurements are in millimeters)

**Description:** 

Quartz Double Bowl Kitchen Sink

**Sink Dimensions:** 

762W x 457H x 212D

**Bowl Dimensions:** 

2 x (360W x 440H x 200D)

Installation:

Top-mount or Under mount.

Material:

Quartz (80% natural quartz, 20% resins)

**Tap Holes:** 

No tap hole.

**Outlet:** 

90mm chrome round basket wasteincluded.