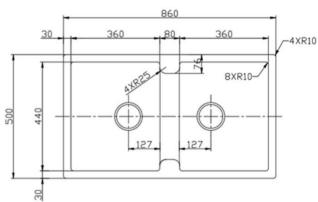

## **SPECIFICATIONS**

(All measurements are in millimeters)

**Description:** 

Quartz Double Bowl Kitchen Sink

**Sink Dimensions:** 

762W x 457H x 212D

**Bowl Dimensions:** 

2 x (360W x 440H x 200D)

Installation:

Top-mount or Under mount.

Material:

Quartz (80% natural quartz, 20% resins)

**Tap Holes:** 

No tap hole.

**Outlet:** 

90mm chrome round basket wasteincluded.

**Cut Out Templates:** 

Yes

Roll up drainer RD2

Space Saver Spazio Kit

Dolce Black Mixer

<sup>\*</sup>NOTE: Always use the physical product measurements for cut-outs as the manufaturer's template is a guide only and may differ from the actual product dimensions over time.